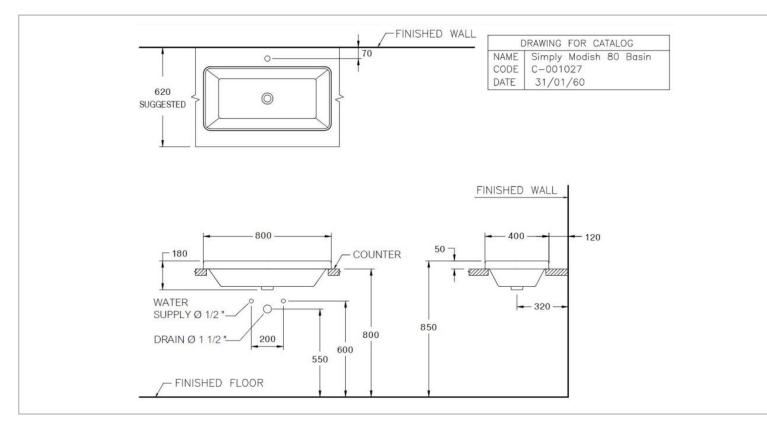

| Brand :         | COTTO, Thailand             |
|-----------------|-----------------------------|
| Name :          | Simply Modish 800 washbasin |
| Item Code :     | C001027                     |
| Designer :      |                             |
| Color / Finish: | White                       |
| Dimensions :    | 800 x 400 x 180 mm          |
| Product info:   |                             |

## Product info:

- Wash basin
- Counter-top basin provide with easy drop-in installation on the counter.
- Modern design, outstanding with thinness of basin rim.
- Hygienic easy clean

Flushing of pipe must be done before fittings are installed. Failure to do so voids the warranty.